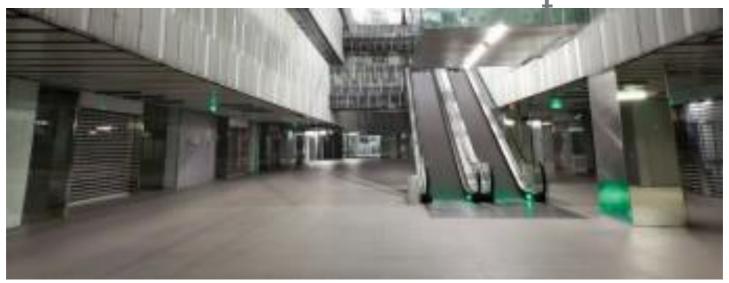

## The European styling of the Alcalagres collection offers stylish large format tiles in modern neutral grey and intense black.

In polished and matt finishes, these hard wearing porcelain tiles are ideal for heavy traffic areas that require optimum aesthetic under the toughest conditions. Use Alcalagres in showrooms, hospitality, public and corporate installations.

mijares grey matt 400 x 400mm 600 x 600mm

mijares grey polished 400 x 400mm 600 x 600mm

tecnika black matt 400 x 400mm 600 x 600mm

tecnika black polished 400 x 400mm 600 x 600mm