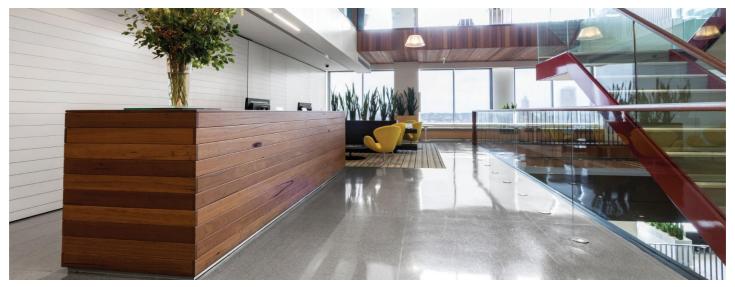

## moderna

Moderna, the perfect neutrals feature polished, matt and rock finishes across contemporary Silver, Steel, Antracita and Snow tones.

Designed for interior and exterior prestige hospitality and residential concepts, Moderna will work best in installations where design style must be coupled with performance - both inside and out. And isn't that everywhere?

**steel** polished 300 x 600mm 600 x 600mm

**silver** polished 300 x 600mm 600 x 600mm

**snow** polished 300 x 600mm 600 x 600mm

**antracita** polished 300 x 600mm 600 x 600mm

steel matt

steel rustic 300 x 600mm