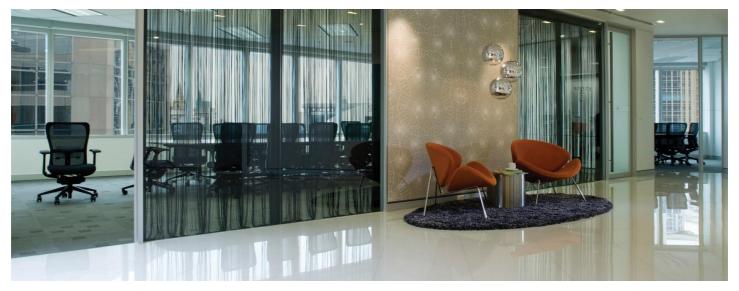

## Polished NITO is a porcelain tile with a lustrous finish.

Polished is suitable for prestigious developments where the luxury of a high gloss surface is an important part of the designer's aesthetic. Our polished tiles feature contemporary neutral shades that complement retail, residential and commercial interior themes. The Nito polished collection co-ordinates with the Nito matt and rustic collections for a seamless transition.